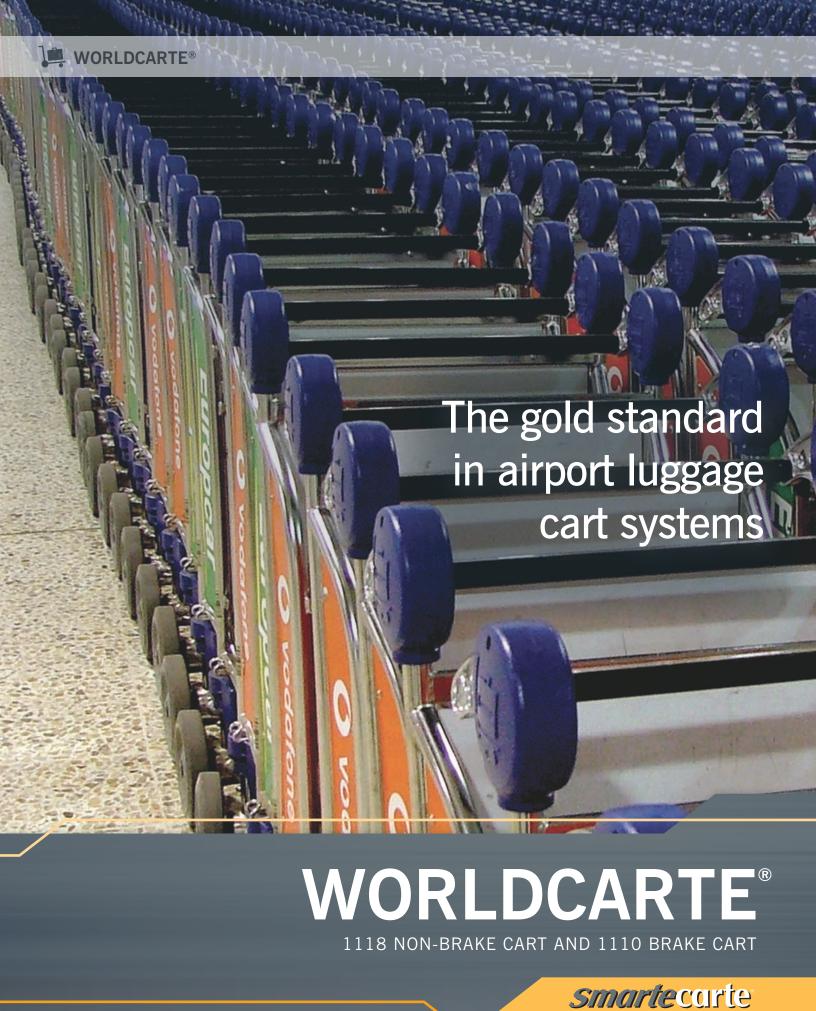

Stainless steel construction is durable and attractive. The front basket can accommodate small items like purses and briefcases.

Carts have a turning radius of 9 feet when nested, providing superior maneuverability.

#### 1118 NON-BRAKE BAGGAGE CART

- Brakeless model is appropriate for most airports.
- The 1118 is the industry's most labor-efficient and customer-friendly cart.
- Can be equipped with special wheels to eliminate movement on a moving sidewalk.

#### 1110 BRAKE BAGGAGE CART

- Appropriate for airports with train platforms.
- Patented mechanisms release the brakes when the carts are nested.
- The ergonomic design allows the passenger to release the brake by simply pushing down or pulling up the handle bar.

Non-marking wheels protect the appearance of floors.

Side and rear panels provide an additional messaging tool and advertising revenue generator.

Available option: front travelator caster.