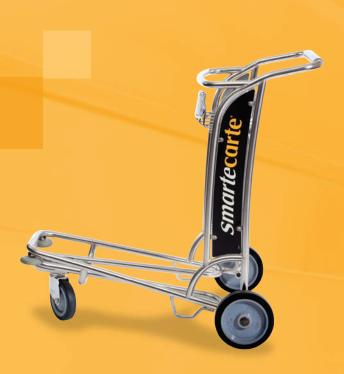

Stainless steel construction is durable and attractive. The front basket can accommodate small items like purses and briefcases.

Carts have a turning radius of 9 feet when nested, providing superior maneuverability.

Non-marking wheels protect the appearance of floors.

Side and rear panels provide an additional messaging tool and advertising revenue generator.

Available option: front travelator caster.

#### 1118 NON-BRAKE CART

| Handle Height     | 38" (97 cm)                                                                                                                                                                                       |
|-------------------|---------------------------------------------------------------------------------------------------------------------------------------------------------------------------------------------------|
| Length            | 41" (104 cm)                                                                                                                                                                                      |
| Width             | 26" (66 cm)                                                                                                                                                                                       |
| Weight            | 40 lbs. (18 kg)                                                                                                                                                                                   |
| Basket            | Height: 4" (10 cm) • Width: 18" (46 cm) • Depth: 7" (18 cm)                                                                                                                                       |
| Advertising Panel | Panel size: 18" (47 cm) by 13" (34 cm) • Depth: 3/16" (.5 cm) thick ABS                                                                                                                           |
| Casters/Wheels    | 6" diameter swivel caster • 8" diameter rear wheels                                                                                                                                               |
| Frame             | 1" (2.54 cm) tubular stainless steel with TIG welds and an electropolish finish                                                                                                                   |
| Nesting           | 11" (28 cm)                                                                                                                                                                                       |
| Performance       | Cart will not tip when placed on 10 degree slope in any position with 40 lbs. (18 kg) placed in basket.  Cart will not tip or allow items to fall off platform while transitioning a 6-inch curb. |
| Options           | Dual-wheel front caster                                                                                                                                                                           |

#### 1110 BRAKE CART

| Handle Height     | 41" (104 cm)                                                                                                                                                                                                                                                           |
|-------------------|------------------------------------------------------------------------------------------------------------------------------------------------------------------------------------------------------------------------------------------------------------------------|
| Length            | 41" (104 cm)                                                                                                                                                                                                                                                           |
| Width             | 26" (66 cm)                                                                                                                                                                                                                                                            |
| Weight            | 50 lbs. (23 kg)                                                                                                                                                                                                                                                        |
| Basket            | Height: 6" (15 cm) • Width: 18" (46 cm) • Depth: 7.5" (19 cm)                                                                                                                                                                                                          |
| Advertising Panel | Panel size: 18" (47 cm) by 23" (58 cm) • Depth: 3/6" (1.3 cm) thick high-impact Polystyrene                                                                                                                                                                            |
| Casters/Wheels    | 6" diameter swivel caster • 8" diameter rear wheels                                                                                                                                                                                                                    |
| Frame             | 1" (2.54 cm) tubular stainless steel with TIG welds and an electropolish finish                                                                                                                                                                                        |
| Nesting           | 11" (28 cm)                                                                                                                                                                                                                                                            |
| Performance       | Brakes will securely hold a cart load of 250 lbs. (113 kg) on a 10-degree slope. Cart will not tip when placed on 10 degree slope in any position with 40 lbs. in the basket. Cart will not tip or allow items to fall off platform while transitioning a 6-inch curb. |
| Options           | Dual-wheel front caster                                                                                                                                                                                                                                                |