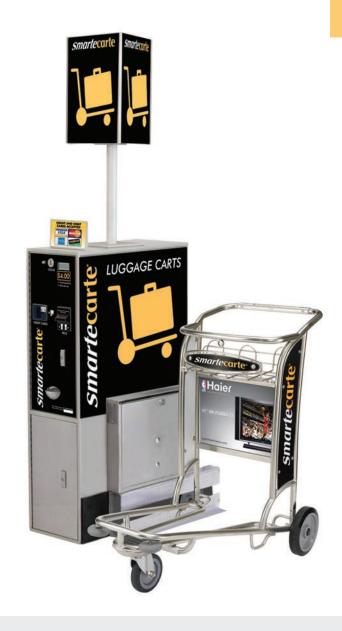

# **Smarte Carte's Enterprise Cart Management Unit**

The embodiment of decades of innovation and operation.

- · Accepts coins, bills, and credit-cards.
- Cart rental transaction data is collected by internal microprocessor.
- Usage meters are unalterable to prevent theft.
- Heated for cold weather.
- Option to dispense reward to incent passengers to return cart.

The electronics package offers travellers the convenience of credit card rental.

#### **CART MANAGEMENT UNIT**

| Height with sign | 93.5"                                                                                                             |
|------------------|-------------------------------------------------------------------------------------------------------------------|
| Height of sign   | 39.5"                                                                                                             |
| Width            | 25' (cart capacity: 31 carts)                                                                                     |
| Minimum Length   | 15' (cart capacity: 17 cars)                                                                                      |
| Storage sections | 5' increments, each section holds 7 carts.                                                                        |
| Power            | 120VAC 240VAC or battery operation (USA only)  Peak use: 70 watts  Stand-by: 17 watts  Heater requires 1500 watts |
| Communications   | Credit card acceptance utilizes telephone line, copper or wireless LAN or stored transaction technology.          |
| Cabinet          | Constructed of high quality steel, with a custom silver powder finish and clear coat.                             |
| Patents          | U.S. Patent 7,448,476. U.S. Patent 7,857,108.                                                                     |