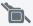

### **VENDED MASSAGE CHAIRS**

- Provides three minutes of deep-tissue Shiatsu massage therapy for \$1 and bonus minutes for additional dollars. Kneading, tapping, and rolling across back, and shoulders can be varied in strength by the customer with a control panel.
- · Legs are massaged by inflatable cushions.
- Heavy-duty motors, components and design guarantee optimum performance in a commercial environment.
- Chairs are upholstered with a soft and durable leather-like material that wears well and cleans easily.
- Parts are easily replaceable to keep the chair looking fresh.
- Payment vaults are inside the arm to allow for flexible configuration to fit any space.

#### **SPECIFICATIONS**

| Power        | 120VAC 60Hz                                                                            |
|--------------|----------------------------------------------------------------------------------------|
| Construction | Robust design, heavy-duty motor and components; brown or gray leather-like upholstery. |
| Weight       | 180 lbs. (82 kg)                                                                       |