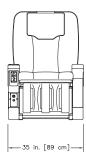

#### **SPECIFICATIONS**

| Power        | 120VAC 60Hz                                                                            |
|--------------|----------------------------------------------------------------------------------------|
| Construction | Robust design, heavy-duty motor and components; brown or gray leather-like upholstery. |
| Weight       | 180 lbs. (82 kg)                                                                       |