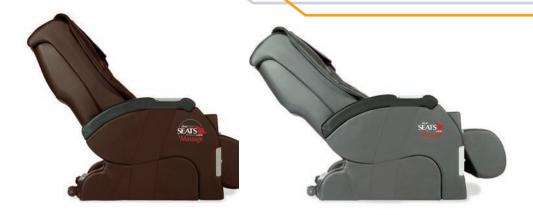

# FIRST CLASS SEATS

VENDED MASSAGE CHAIRS

*smarte* curte

**Customize your massage** to target specific areas and modify massage intensity!

### **VENDED MASSAGE CHAIRS**

- Provides three minutes of deep-tissue Shiatsu massage therapy for \$1 and bonus minutes for additional dollars. Kneading, tapping, and rolling across back, and shoulders can be varied in strength by the customer with a control panel.
- · Legs are massaged by inflatable cushions.
- Heavy-duty motors, components and design guarantee optimum performance in a commercial environment.
- Chairs are upholstered with a soft and durable leather-like material that wears well and cleans easily.
- Parts are easily replaceable to keep the chair looking fresh.
- Payment vaults are inside the arm to allow for flexible configuration to fit any space.

#### **SPECIFICATIONS**

| Power        | 120VAC 60Hz                                                                            |
|--------------|----------------------------------------------------------------------------------------|
| Construction | Robust design, heavy-duty motor and components; brown or gray leather-like upholstery. |
| Weight       | 180 lbs. (82 kg)                                                                       |