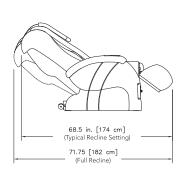

#### **SPECIFICATIONS**

| Power        | 120VAC 60Hz                                                                            |
|--------------|----------------------------------------------------------------------------------------|
| Construction | Robust design, heavy-duty motor and components; brown or gray leather-like upholstery. |
| Weight       | 180 lbs. (82 kg)                                                                       |