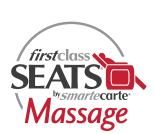

### **VENDED MASSAGE CHAIRS**

- Provides three minutes of deep-tissue Shiatsu massage therapy for \$1 and bonus minutes for additional dollars. Kneading, tapping, and rolling across back, and shoulders can be varied in strength by the customer with a control panel.
- · Legs are massaged by inflatable cushions.
- Heavy-duty motors, components and design guarantee optimum performance in a commercial environment.
- Chairs are upholstered with a soft and durable leather-like material that wears well and cleans easily.
- Parts are easily replaceable to keep the chair looking fresh.
- Payment vaults are inside the arm to allow for flexible configuration to fit any space.