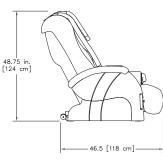

#### **SPECIFICATIONS**

| Power        | 120VAC 60Hz                                                                            |
|--------------|----------------------------------------------------------------------------------------|
| Construction | Robust design, heavy-duty motor and components; brown or gray leather-like upholstery. |
| Weight       | 180 lbs. (82 kg)                                                                       |